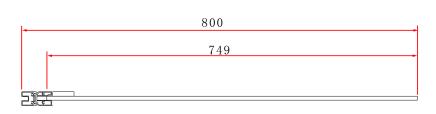

## Information:

- 150cm High
- 20mm adjustment
- Chrome towel rail

- Polished aluminium frame
- 8mm Safety Glass
- Easyclean protection
- Lifetime guarantee

<u>Guarantee/Aftercare</u>: During installation extra care must be taken to avoid damaging the fittings. We provide a guarantee against faulty manufacture or materials (excluding serviceable parts), providing they have been installed, cared for and used in accordance with our instructions and good plumbing practice.