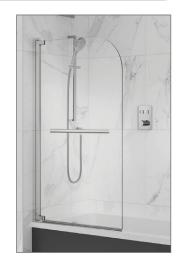

## Information:

- 150cm High
- 20mm adjustment
- Chrome towel rail

- Polished aluminium frame
- 8mm Safety Glass
- Easyclean protection
- Lifetime guarantee

<u>Guarantee/Aftercare</u>: During installation extra care must be taken to avoid damaging the fittings. We provide a guarantee against faulty manufacture or materials (excluding serviceable parts), providing they have been installed, cared for and used in accordance with our instructions and good plumbing practice.