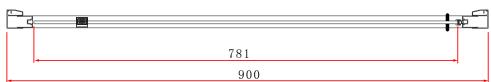

TECHNICAL DATA SHEET

Range: Shower Enclosures

Type: Konnex Pivot Door

Code: EN072 EN073 EN074 EN075

Version/Date: v1 04/21

## EN072





RH version - All are reversible

## EN073



# EN074



#### EN075



# Information:

- Reversible design
- 40mm adjustment
- Concealed Fixings
- Shower tray/wetroom

- Magnetic door seal
- Polished aluminium frame
- 8mm Safety Glass
- Easyclean protection
- · Lifetime guarantee

<u>Guarantee/Aftercare</u>: During installation extra care must be taken to avoid damaging the fittings. We provide a guarantee against faulty manufacture or materials (excluding serviceable parts), providing they have been installed, cared for and used in accordance with our instructions and good plumbing practice.

# Phoenix Whirlpools Ltd. Unit 8, Leeds 27 Industrial Estate, Bruntcliffe Ave. Morley, Leeds LS27 OLL

Tel: 0113 201 2260 Email: sales@phoenix-uk.com Web: www.phoenix-uk.com