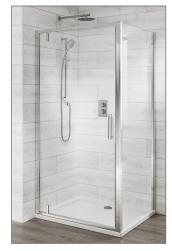

TECHNICAL DATA SHEET

Range: Shower Enclosures

Type: Konnex Pivot Door

Code: EN072 EN073 EN074 EN075

Version/Date: v1 04/21

# Information:

- Reversible design
- 40mm adjustment
- Concealed Fixings
- Shower tray/wetroom

- Magnetic door seal
- Polished aluminium frame
- 8mm Safety Glass
- Easyclean protection
- · Lifetime guarantee