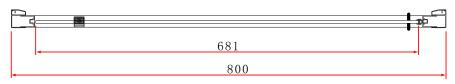

TECHNICAL DATA SHEET

Range: Shower Enclosures

Type: Konnex Pivot Door

Code: EN072 EN073 EN074 EN075

Version/Date: v1 04/21

## EN072





RH version - All are reversible

## EN073



# EN074



#### EN075



# Information:

- Reversible design
- 40mm adjustment
- Concealed Fixings
- Shower tray/wetroom

- Magnetic door seal
- Polished aluminium frame
- 8mm Safety Glass
- Easyclean protection
- · Lifetime guarantee

<u>Guarantee/Aftercare</u>: During installation extra care must be taken to avoid damaging the fittings. We provide a guarantee against faulty manufacture or materials (excluding serviceable parts), providing they have been installed, cared for and used in accordance with our instructions and good plumbing practice.

# Phoenix Whirlpools Ltd. Unit 8, Leeds 27 Industrial Estate, Bruntcliffe Ave. Morley, Leeds LS27 OLL

Tel: 0113 201 2260 Email: sales@phoenix-uk.com Web: www.phoenix-uk.com