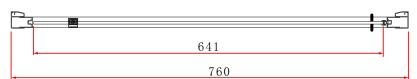

TECHNICAL DATA SHEET

Range: Shower Enclosures

Type: Konnex Pivot Door

Code: EN072 EN073 EN074 EN075

Version/Date: v1 04/21

## EN072





RH version - All are reversible

## EN073



# EN074



#### EN075



# Information:

- Reversible design
- 40mm adjustment
- Concealed Fixings
- Shower tray/wetroom

- Magnetic door seal
- Polished aluminium frame
- 8mm Safety Glass
- Easyclean protection
- · Lifetime guarantee

<u>Guarantee/Aftercare</u>: During installation extra care must be taken to avoid damaging the fittings. We provide a guarantee against faulty manufacture or materials (excluding serviceable parts), providing they have been installed, cared for and used in accordance with our instructions and good plumbing practice.

# Phoenix Whirlpools Ltd. Unit 8, Leeds 27 Industrial Estate, Bruntcliffe Ave. Morley, Leeds LS27 OLL

Tel: 0113 201 2260 Email: sales@phoenix-uk.com Web: www.phoenix-uk.com