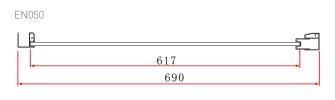

TECHNICAL DATA SHEET

Range: **Shower Enclosures** 

Konnex Side Panels Type:

Code: EN050 EN051 EN052 EN053 EN054

Version/Date: v1 04/21