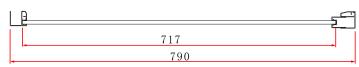

TECHNICAL DATA SHEET

Range: **Shower Enclosures** 

Konnex Side Panels Type:

Code: EN050 EN051 EN052 EN053 EN054

Version/Date: v1 04/21











## EN053



## EN054



## Information:

- 8mm Safety Glass
- Easyclean protection
- · Lifetime guarantee

<u>Guarantee/Aftercare</u>: During installation extra care must be taken to avoid damaging the fittings. We provide a guarantee against faulty manufacture or materials (excluding serviceable parts), providing they have been installed, cared for and used in accordance with our instructions and good plumbing practice.

Phoenix Whirlpools Ltd. Unit 8, Leeds 27 Industrial Estate, Bruntcliffe Ave. Morley, Leeds LS27 OLL

Tel: 0113 201 2260 Email: sales@phoenix-uk.com Web: www.phoenix-uk.com

Finishes: