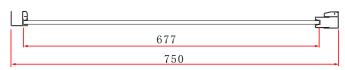

TECHNICAL DATA SHEET

Range: **Shower Enclosures** 

Konnex Side Panels Type:

Code: EN050 EN051 EN052 EN053 EN054

Version/Date: v1 04/21