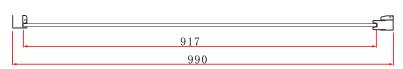

TECHNICAL DATA SHEET

Range: **Shower Enclosures** 

Konnex Side Panels Type:

Code: EN050 EN051 EN052 EN053 EN054

Version/Date: v1 04/21











## EN053



## EN054



## Information:

- 8mm Safety Glass
- Easyclean protection
- · Lifetime guarantee

<u>Guarantee/Aftercare</u>: During installation extra care must be taken to avoid damaging the fittings. We provide a guarantee against faulty manufacture or materials (excluding serviceable parts), providing they have been installed, cared for and used in accordance with our instructions and good plumbing practice.

Phoenix Whirlpools Ltd. Unit 8, Leeds 27 Industrial Estate, Bruntcliffe Ave. Morley, Leeds LS27 OLL

Tel: 0113 201 2260 Email: sales@phoenix-uk.com Web: www.phoenix-uk.com

Finishes: