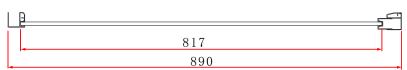

TECHNICAL DATA SHEET

Range: **Shower Enclosures** 

Konnex Side Panels Type:

Code: EN050 EN051 EN052 EN053 EN054

Version/Date: v1 04/21











## EN053



## EN054



## Information:

- 8mm Safety Glass
- Easyclean protection
- · Lifetime guarantee

<u>Guarantee/Aftercare</u>: During installation extra care must be taken to avoid damaging the fittings. We provide a guarantee against faulty manufacture or materials (excluding serviceable parts), providing they have been installed, cared for and used in accordance with our instructions and good plumbing practice.

Phoenix Whirlpools Ltd. Unit 8, Leeds 27 Industrial Estate, Bruntcliffe Ave. Morley, Leeds LS27 OLL

Tel: 0113 201 2260 Email: sales@phoenix-uk.com Web: www.phoenix-uk.com

Finishes: