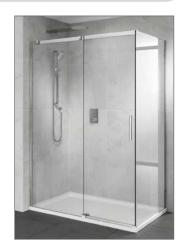

TECHNICAL DATA SHEET

Range: Shower Enclosure

Type: Lune Sliding Door

Code: EN/BE/GE/ZE034 EN/BE/GE/ZE035 EN/BE/GE/ZE036 EN/BE/GE/ZE037

Version/Date: v2 05/25

## Information:

- Smooth rollers
- Concealed fixings
- Shower tray/wetroom

- Polished aluminium frame
- 8mm Safety Glass
- Easyclean protection
- Lifetime guarantee

<u>Guarantee/Aftercare</u>; During installation extra care must be taken to avoid damaging the fittings. We provide a guarantee against faulty manufacture or materials (excluding serviceable parts), providing they have been installed, cared for and used in accordance with our instructions and good plumbing practice.