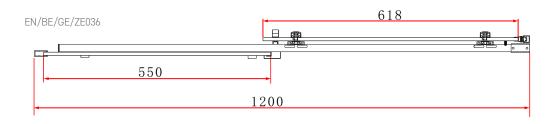

TECHNICAL DATA SHEET

Range: Shower Enclosure

Type: Lune Sliding Door

Code: EN/BE/GE/ZE034 EN/BE/GE/ZE035 EN/BE/GE/ZE036 EN/BE/GE/ZE037

Version/Date: v2 05/25