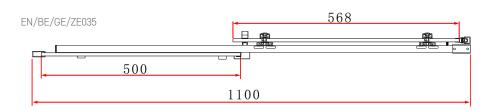

TECHNICAL DATA SHEET

Range: Shower Enclosure

Type: Lune Sliding Door

Code: EN/BE/GE/ZE034 EN/BE/GE/ZE035 EN/BE/GE/ZE036 EN/BE/GE/ZE037

Version/Date: v2 05/25