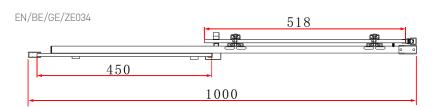

TECHNICAL DATA SHEET

Range: Shower Enclosure

Type: Lune Sliding Door

Code: EN/BE/GE/ZE034 EN/BE/GE/ZE035 EN/BE/GE/ZE036 EN/BE/GE/ZE037

Version/Date: v2 05/25