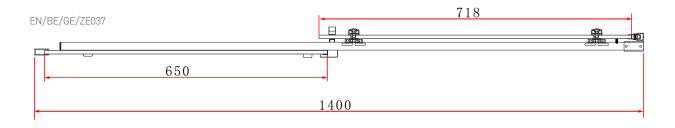

TECHNICAL DATA SHEET

Range: Shower Enclosure

Type: Lune Sliding Door

Code: EN/BE/GE/ZE034 EN/BE/GE/ZE035 EN/BE/GE/ZE036 EN/BE/GE/ZE037

Version/Date: v2 05/25