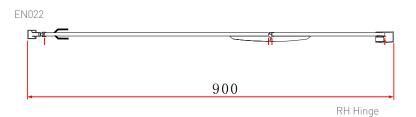

TECHNICAL DATA SHEET

Range: Shower Enclosures

Type: I-Zone Hinged Door & Side Panel

Code: EN021 EN022 EN023 EN024 EN025 EN026

Version/Date: v2 04/21

**PANELS** 

EN027

EN028

Range: Shower Enclosures

Type: I-Zone Hinged Door & Side Panel

Code: EN021 EN022 EN023 EN024 EN025 EN026

Version/Date: v2 04/21

EN023

LH Hinge

EN024

RH Hinge