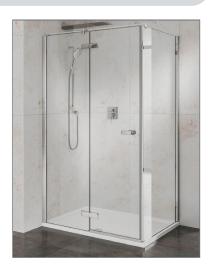

TECHNICAL DATA SHEET

Range: Shower Enclosures

Type: I-Zone Hinged Door & Side Panel

Code: EN021 EN022 EN023 EN024 EN025 EN026

Version/Date: v2 04/21

**PANELS** 

EN027

EN028

## Information:

- Rise Fall Hinges
- Concealed fixings
- 30mm adjustment
- Support bar
- Magnetic door seal

- Polished aluminium frame
- Shower tray/wetroom
- 8mm Safety Glass
- Easyclean protection
- Lifetime guarantee