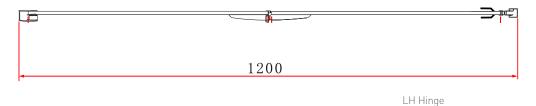

Range: Shower Enclosures

Type: I-Zone Hinged Door & Side Panel

Code: EN021 EN022 EN023 EN024 EN025 EN026

Version/Date: v2 04/21

EN023

LH Hinge

EN024

RH Hinge