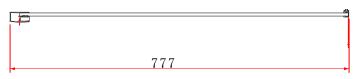

TECHNICAL DATA SHEET

Range: Shower Enclosures

Type: I-Zone Hinged Door & Side Panel

Code: EN021 EN022 EN023 EN024 EN025 EN026

Version/Date: v2 04/21







**PANELS** 

EN027



EN028



EN029



## Information:

- Rise Fall Hinges
- Concealed fixings
- 30mm adjustment
- Support bar
- Magnetic door seal

- Polished aluminium frame
- Shower tray/wetroom
- 8mm Safety Glass
- Easyclean protection
- Lifetime guarantee

Finishes:

<u>Guarantee/Aftercare:</u> During installation extra care must be taken to avoid damaging the fittings. We provide a guarantee against faulty manufacture or materials (excluding serviceable parts), providing they have been installed, cared for and used in accordance with our instructions and good plumbing practice.

 $Phoenix\ Whirlpools\ Ltd.\ Unit\ 8,\ Leeds\ 27\ Industrial\ Estate,\ Bruntcliffe\ Ave.\ Morley,\ Leeds\ LS27\ 0LL$ 

Tel: 0113 201 2260 Email: sales@phoenix-uk.com Web: www.phoenix-uk.com



TECHNICAL DATA SHEET

Range: Showe