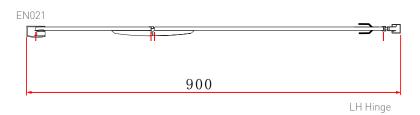

TECHNICAL DATA SHEET

Range: Shower Enclosures

Type: I-Zone Hinged Door & Side Panel

Code: EN021 EN022 EN023 EN024 EN025 EN026

Version/Date: v2 04/21

**PANELS** 

EN027

EN028

Range: Shower Enclosures

Type: I-Zone Hinged Door & Side Panel

Code: EN021 EN022 EN023 EN024 EN025 EN026

Version/Date: v2 04/21

EN023

LH Hinge

EN024

RH Hinge