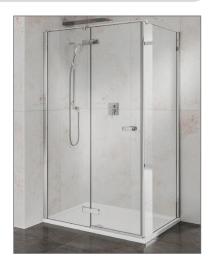

TECHNICAL DATA SHEET

Range: Shower Enclosures

Type: I-Zone Hinged Door & Side Panel

Code: EN021 EN022 EN023 EN024 EN025 EN026

Version/Date: v2 04/21

**PANELS** 

EN027

EN028

## Information:

- Rise Fall Hinges
- Concealed fixings
- 30mm adjustment
- Support bar
- Magnetic door seal

- Polished aluminium frame
- Shower tray/wetroom
- 8mm Safety Glass
- Easyclean protection
- Lifetime guarantee