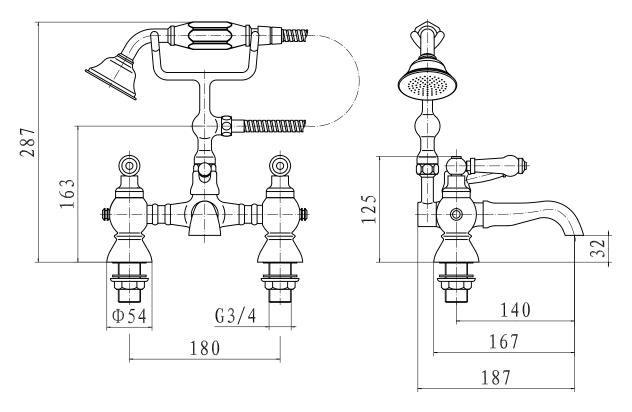

Technical Data Sheet

Range: Brassware

Type: YO Series Bath Shower Mixer

Code: <u>Y0019</u>

Version/Date: v3 06/19