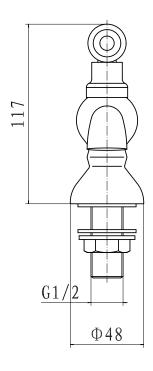

Technical Data Sheet

Range: Brassware

Type: YO Series

Code: Y0001

Version/Date: v4 06/19