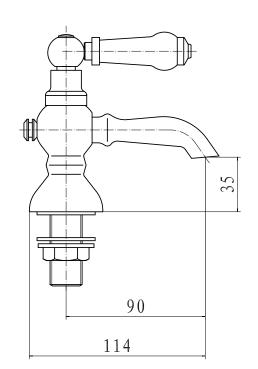

Technical Data Sheet

Range: Brassware

Type: YO Series

Code: Y0001

Version/Date: v4 06/19