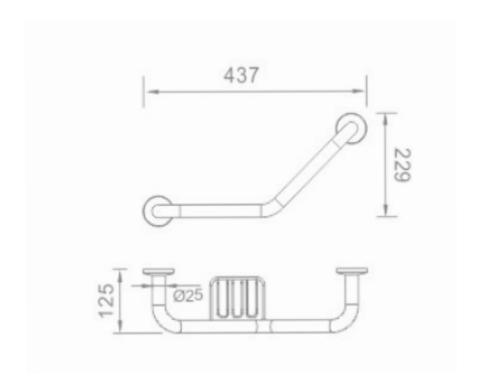

## Information:

Can be used either right or left. Soap dish may be removed if desired. Finishes:

Chrome

<u>Guarantee/Aftercare:</u> During installation extra care must be taken to avoid damaging the fittings. We provide a guarantee against faulty manufacture or materials (excluding serviceable parts), providing they have been installed, cared for and used in accordance with our instructions and good plumbing practice.