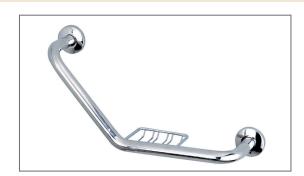

## Information:

Can be used either right or left. Soap dish may be removed if desired. Finishes:

Chrome

<u>Guarantee/Aftercare:</u> During installation extra care must be taken to avoid damaging the fittings. We provide a guarantee against faulty manufacture or materials (excluding serviceable parts), providing they have been installed, cared for and used in accordance with our instructions and good plumbing practice.