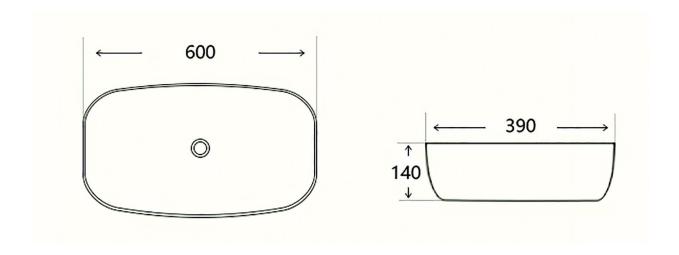

In line with the CE standards for this type of product, there may be a manufacturers tolerance of approximately +/- 2% on the overall dimensions and finish on these products. As per our terms and conditions of guarantee, we cannot be held responsible for the use of dimensions shown for first fix without the actual products on site. All dimensions stated are nominal and are subject to manufacturing tolerances.