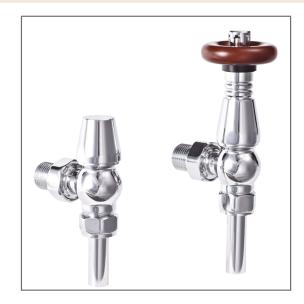

Technical Data Sheet

Range: Radiators Valves

Type: Oxford

Code: VA020

Version/Date: v2 07/19

The valves are not bi-directional and should be fitted to the flow side.

Max working pressure: 10bar Max pressure differential: 1bar Max water temp 100°C Max ambient temp 50°C Temp adjustment 12°C - 30°C