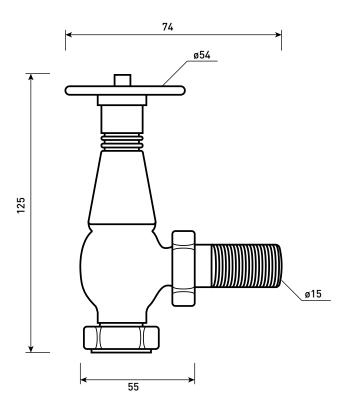

Technical Data Sheet

Range: Radiators Valves

Type: Oxford

Code: VA020

Version/Date: v2 07/19

The valves are not bi-directional and should be fitted to the flow side.

Max working pressure: 10bar Max pressure differential: 1bar Max water temp 100°C Max ambient temp 50°C Temp adjustment 12°C - 30°C