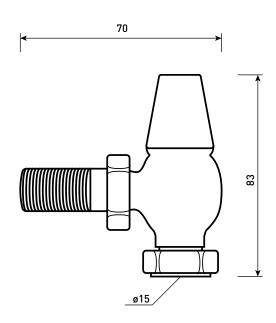

Technical Data Sheet

Range: Radiators Valves

Type: Oxford

Code: VA020

Version/Date: v2 07/19

The valves are not bi-directional and should be fitted to the flow side.

Max working pressure: 10bar Max pressure differential: 1bar Max water temp 100°C Max ambient temp 50°C Temp adjustment 12°C - 30°C