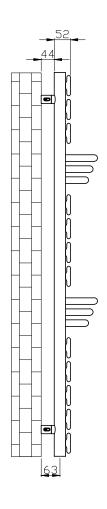

TECHNICAL DATA SHEET

Range: Radiators

Type: Identity

RA565

Version/Date: v1 03/21

Code:

| Height Width Pipe Centres Wall to Pipe Centres Watts BTU's Code | 1290   | 500   | 45           | 65-85                | 740   | 2524  | RA565 |
|-----------------------------------------------------------------|--------|-------|--------------|----------------------|-------|-------|-------|
|                                                                 | Height | Width | Pipe Centres | Wall to Pipe Centres | Watts | BTU's | Code  |