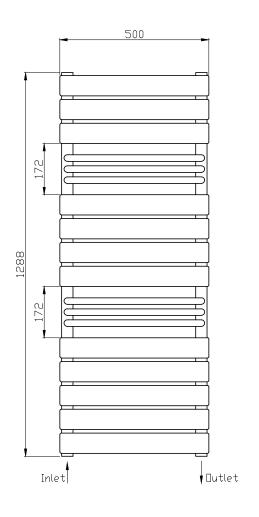

TECHNICAL DATA SHEET

Range: Radiators

Type: Identity

RA565

Version/Date: v1 03/21

Code:

| Height Width Pipe Centres Wall to Pipe Centres Watts BTU's Code | 1290   | 500   | 45           | 65-85                | 740   | 2524  | RA565 |
|-----------------------------------------------------------------|--------|-------|--------------|----------------------|-------|-------|-------|
|                                                                 | Height | Width | Pipe Centres | Wall to Pipe Centres | Watts | BTU's | Code  |