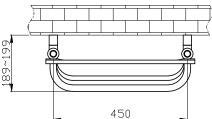

TECHNICAL DATA SHEET

Range: Radiators

Type: Identity

RA565

Version/Date: v1 03/21

Code:

| Height Width Pipe Centres Wall to Pipe Centres Watts BTU's Code | 1290   | 500   | 45           | 65-85                | 740   | 2524  | RA565 |
|-----------------------------------------------------------------|--------|-------|--------------|----------------------|-------|-------|-------|
|                                                                 | Height | Width | Pipe Centres | Wall to Pipe Centres | Watts | BTU's | Code  |