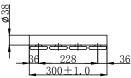

## Information:

Multiple towel rails may be added to this product

| Height | Width | Tapping<br>Centres | Wall to Pipe Centres | Watts | BTU's | Code  |
|--------|-------|--------------------|----------------------|-------|-------|-------|
| 1800   | 300   | 300                | 50                   | 613   | 2091  | RA049 |