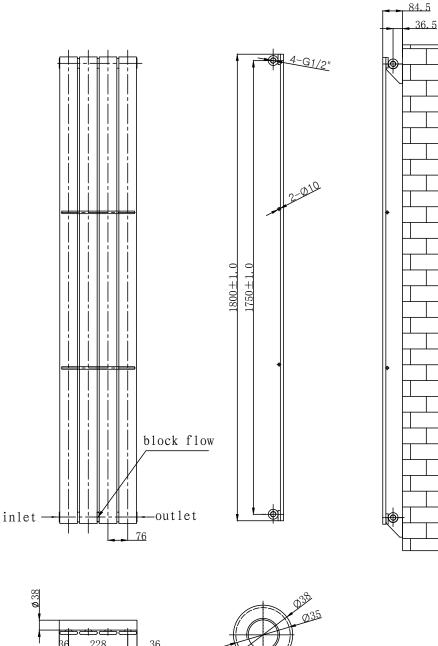

## Information:

Multiple towel rails may be added to this product

| Height | Width | Tapping<br>Centres | Wall to Pipe Centres | Watts | BTU's | Code  |
|--------|-------|--------------------|----------------------|-------|-------|-------|
| 1800   | 300   | 300                | 50                   | 613   | 2091  | RA049 |