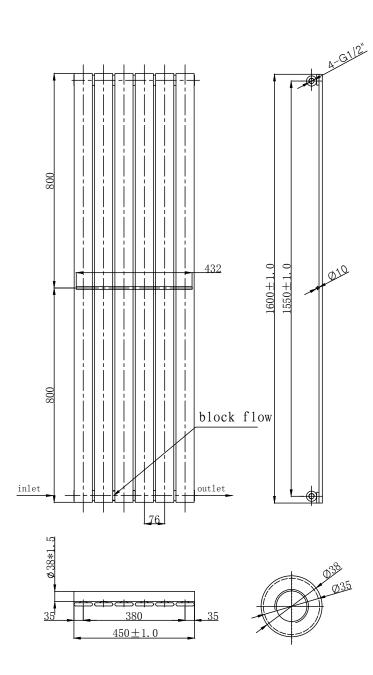

Technical Data Sheet

Range: Radiators

**RA046** 

Type: Sharp

Version/Date: v6 03/21

Code:

Information:

Multiple towel rails may be added to this product

| Height | Width | Tapping<br>Centres | Wall to Pipe Centres | Watts | BTU's | Code  |
|--------|-------|--------------------|----------------------|-------|-------|-------|
| 1600   | 450   | 450                | 50                   | 795   | 2714  | RA046 |