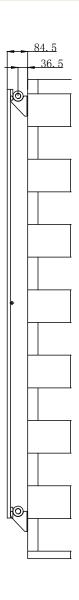

Technical Data Sheet

Range: Radiators

**RA046** 

Type: Sharp

Version/Date: v6 03/21

Code:

Information:

Multiple towel rails may be added to this product

| Height | Width | Tapping<br>Centres | Wall to Pipe Centres | Watts | BTU's | Code  |
|--------|-------|--------------------|----------------------|-------|-------|-------|
| 1600   | 450   | 450                | 50                   | 795   | 2714  | RA046 |