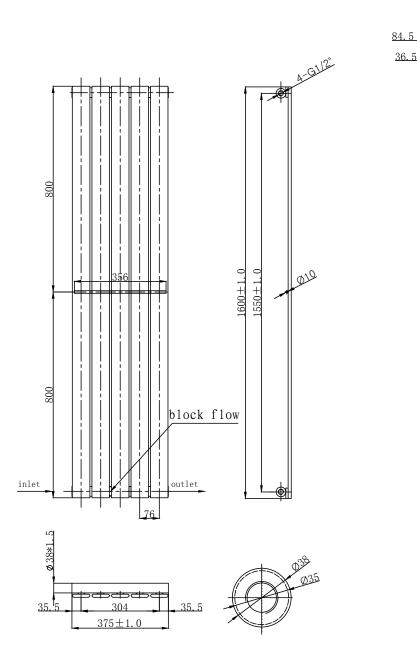

Ю

Ð

| <u>Information:</u><br>Multiple towel rails may be added to this product                                                                                  |        |       |                    |                      |       |       |       |  |  |
|-----------------------------------------------------------------------------------------------------------------------------------------------------------|--------|-------|--------------------|----------------------|-------|-------|-------|--|--|
|                                                                                                                                                           | Height | Width | Tapping<br>Centres | Wall to Pipe Centres | Watts | BTU's | Code  |  |  |
|                                                                                                                                                           | 1600   | 375   | 375                | 50                   | 678   | 2313  | RA045 |  |  |
| This product is designed as a warmer of dry towels. Placing wet towels or garments on this product may result in the deterioration of the surface finish. |        |       |                    |                      |       |       |       |  |  |