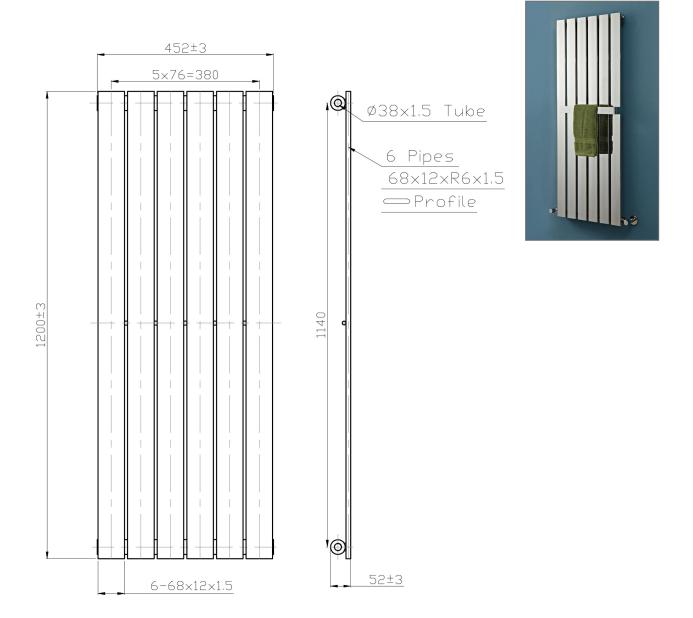

Technical Data Sheet

Range: Radiators

Type: Sharp RA044

Version/Date: v5 03/21

## Information:

Multiple towel rails may be added to this product

| Height | Width | Tapping<br>Centres | Wall to Pipe Centres | Watts | BTU's | Code  |
|--------|-------|--------------------|----------------------|-------|-------|-------|
| 1200   | 450   | 450                | 50                   | 543   | 1852  | RA044 |