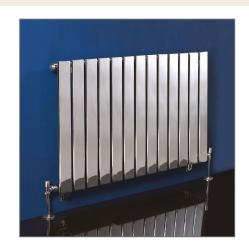

Technical Data Sheet

Range: Radiators

Type: Sharp

Code: RA042

Version/Date: v5 03/21

| Height | Width | Pipe<br>Centres | Wall to Pipe Centres | Watts | BTU's | Code  |
|--------|-------|-----------------|----------------------|-------|-------|-------|
| 600    | 1000  | 1000            | 50                   | 620   | 2114  | RA042 |

This product is designed as a warmer of dry towels. Placing wet towels or garments on this product may result in the deterioration of the surface finish.

Guarantee/Aftercare: During installation extra care must be taken to avoid damaging the fittings. We provide a guarantee against faulty manufacture or materials (excluding serviceable parts), providing they have been installed, cared for and used in accordance with our instructions and good plumbing practice. All products installed in a commercial environment carry a 12 month guarantee. We cannot be held responsible for the use of incorrect dimensions shown for first fix without the actual products on site.