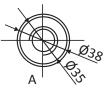

Technical Data Sheet

Range: Radiators

Type: Sharp

Code: RA042

Version/Date: v5 03/21

| Height | Width | Pipe<br>Centres | Wall to Pipe Centres | Watts | BTU's | Code  |
|--------|-------|-----------------|----------------------|-------|-------|-------|
| 600    | 1000  | 1000            | 50                   | 620   | 2114  | RA042 |