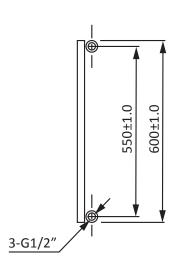

Technical Data Sheet

Range: Radiators

Type: Sharp

Code: RA042

Version/Date: v5 03/21

| Height | Width | Pipe<br>Centres | Wall to Pipe Centres | Watts | BTU's | Code  |
|--------|-------|-----------------|----------------------|-------|-------|-------|
| 600    | 1000  | 1000            | 50                   | 620   | 2114  | RA042 |