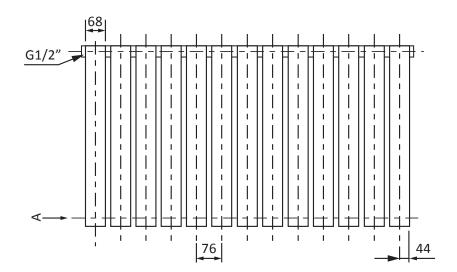

Technical Data Sheet

Range: Radiators

Type: Sharp

Code: RA042

Version/Date: v5 03/21

| Height | Width | Pipe<br>Centres | Wall to Pipe Centres | Watts | BTU's | Code  |
|--------|-------|-----------------|----------------------|-------|-------|-------|
| 600    | 1000  | 1000            | 50                   | 620   | 2114  | RA042 |