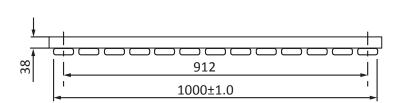

Technical Data Sheet

Range: Radiators

Type: Sharp

Code: RA042

Version/Date: v5 03/21

| Height | Width | Pipe<br>Centres | Wall to Pipe Centres | Watts | BTU's | Code  |
|--------|-------|-----------------|----------------------|-------|-------|-------|
| 600    | 1000  | 1000            | 50                   | 620   | 2114  | RA042 |