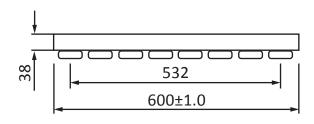

Technical Data Sheet

Range: Radiators

Type: Sharp

Code: RA041

Version/Date:

v6 03/21

| Height | Width | Tapping<br>Centres | Wall to Pipe Centres | Watts | BTU's | Code  |
|--------|-------|--------------------|----------------------|-------|-------|-------|
| 600    | 600   | 600                | 50                   | 381   | 1300  | RA041 |