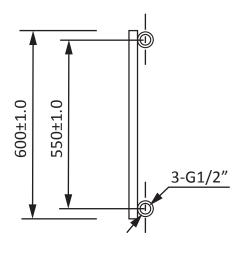

Technical Data Sheet

Range: Radiators

Type: Sharp

Code: RA041

Version/Date:

v6 03/21

| Height | Width | Tapping<br>Centres | Wall to Pipe Centres | Watts | BTU's | Code  |
|--------|-------|--------------------|----------------------|-------|-------|-------|
| 600    | 600   | 600                | 50                   | 381   | 1300  | RA041 |