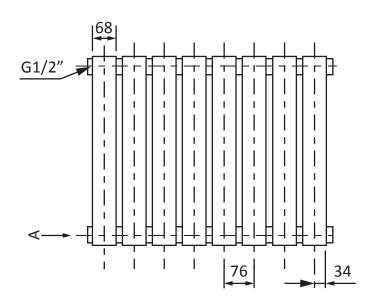

Technical Data Sheet

Range: Radiators

Type: Sharp

Code: RA041

Version/Date:

v6 03/21

| Height | Width | Tapping<br>Centres | Wall to Pipe Centres | Watts | BTU's | Code  |
|--------|-------|--------------------|----------------------|-------|-------|-------|
| 600    | 600   | 600                | 50                   | 381   | 1300  | RA041 |