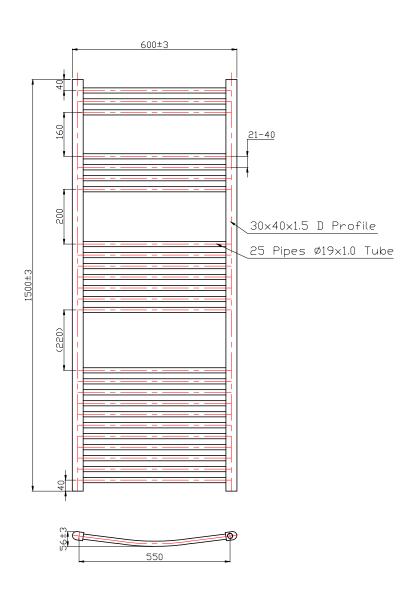

TECHNICAL DATA SHEET

Range: Radiators

Type: Gina

Code: RA028

Version/Date: v2 03/21

800 x 500 Image Shown

This product is designed as a warmer of dry towels. Placing wet towels or garments on this product may result in the deterioration of the surface finish.

| Height | Width | Pipe<br>Centres | Wall to Pipe Centres | Watts | BTU's | Code  |
|--------|-------|-----------------|----------------------|-------|-------|-------|
| 1500   | 600   | 550             | 80-95                | 909   | 3100  | RA028 |