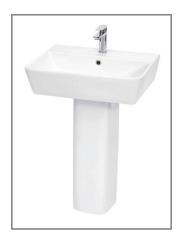

| Range:        | Sanitaryware           |
|---------------|------------------------|
| Type:         | Style Basin & Pedestal |
| Code:         | SY050                  |
| Version/Date: | v2 03/20               |
|               |                        |

Finishes:

White Ceramic

Information:

<u>Guarantee/Aftercare</u>: During installation extra care must be taken to avoid damaging the fittings. We provide a guarantee against faulty manufacture or materials [excluding serviceable parts], providing they have been installed, cared for and used in accordance with our instructions and good plumbing practice. All products installed in a commercial environment carry a 12 month guarantee. We cannot be held responsible for the use of incorrect dimensions shown for first fix without the actual products on site. In line with the CE standards for this type of product, there may be a manufacturers tolerance of approximately +/- 2% on the overall dimensions