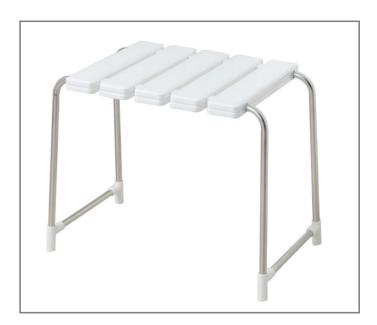

Range: Ambulant Collection - shower enclosure

Type: Luxury shower bench

Code: SS003

Version/Date: ∨1

Information: Holds up to 120Kg <u>Finishes:</u>

White

Guarantee/Aftercare: During installation extra care must be taken to avoid damaging the fittings. We provide a guarantee against faulty manufacture or materials (excluding serviceable parts), providing they have been installed, cared for and used in accordance with our instructions and good plumbing practice.