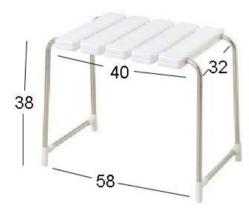

Range: Ambulant Collection - shower enclosure

Type: Luxury shower bench

Code: SS003

Version/Date: ∨1

Information: Holds up to 120Kg <u>Finishes:</u>

White

Guarantee/Aftercare: During installation extra care must be taken to avoid damaging the fittings. We provide a guarantee against faulty manufacture or materials (excluding serviceable parts), providing they have been installed, cared for and used in accordance with our instructions and good plumbing practice.