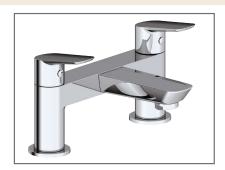

Technical Data Sheet

Range: Brassware - Sonia

Type: Bath Filler

Code: S0019

Version/Date: v1 1/17