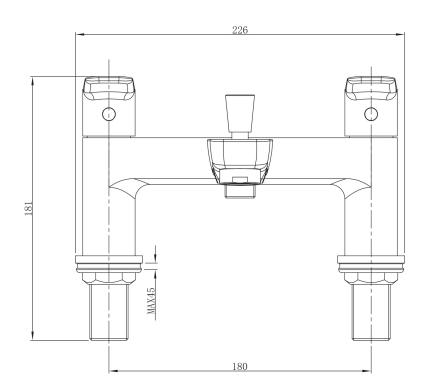

Technical Data Sheet

Range: Brassware - Sonia

Type: Bath Filler

Code: S0019

Version/Date: v1 1/17