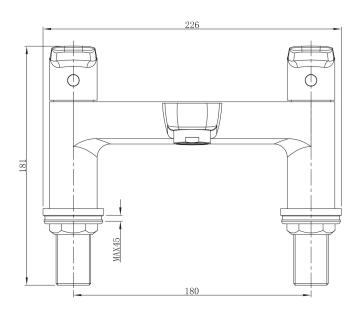

Technical Data Sheet

Range: Brassware - Sonia

Type: Bath Filler

Code: <u>S0013</u> Version/Date: v1 11/16