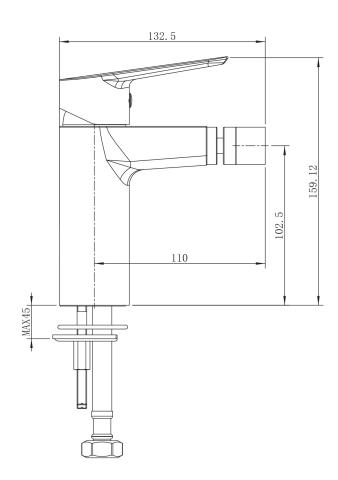

Technical Data Sheet

Range: Brassware - Sonia

Type: Bidet Mono Mixer

Code: S0011

Version/Date: v1 11/16