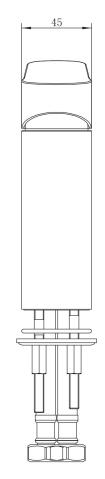

Technical Data Sheet

Range: Brassware - Sonia

Type: Bidet Mono Mixer

Code: S0011

Version/Date: v1 11/16