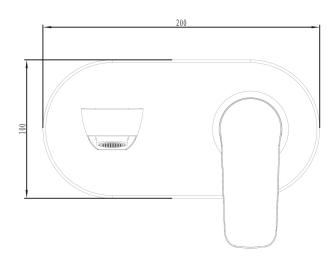

Technical Data Sheet

Range: Brassware - Sonia

Type: 2 Hole Wall Basin Mixer

Code: S0006

Version/Date: v3 12/17