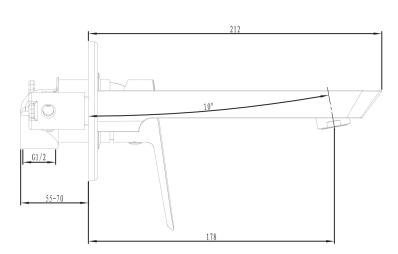

Technical Data Sheet

Range: Brassware - Sonia

Type: 2 Hole Wall Basin Mixer

Code: S0006

Version/Date: v3 12/17