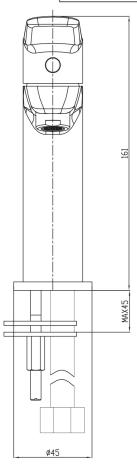

Technical Data Sheet

Range: Brassware - Sonia

Type: Mini Basin Mono Mixer

Code: S0004

Version/Date: v1 11/16