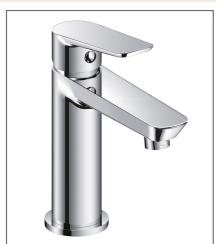

Technical Data Sheet

Range: Brassware - Sonia

Type: Mini Basin Mono Mixer

Code: S0004

Version/Date: v1 11/16

Finishes:

Chrome

Guarantee/Aftercare: During installation extra care must be taken to avoid damaging the fittings. We provide a guarantee against faulty manufacture or materials (excluding serviceable parts), providing they have been installed, cared for and used in accordance with our instructions and good plumbing practice. We recommend that all brassware is installed to allow access to serviceable parts as we cannot accept responsibility in the event that access is required.