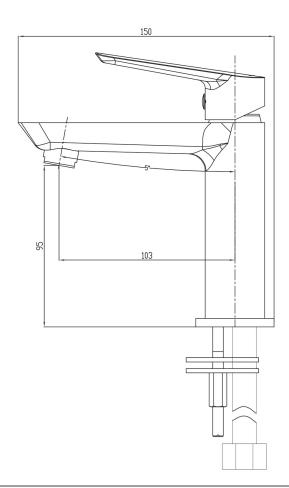

Technical Data Sheet

Range: Brassware - Sonia

Type: Mini Basin Mono Mixer

Code: S0004

Version/Date: v1 11/16