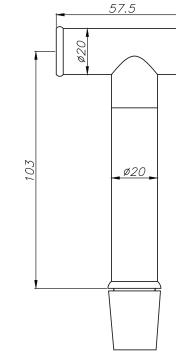

Technical Data Sheet

Range: Douch Kits

Type: Minimalist Round Douche Kit

Code: SH064

Version/Date: v3 02/18