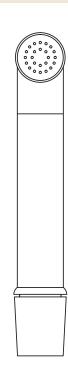

Technical Data Sheet

Range: Douch Kits

Type: Minimalist Round Douche Kit

Code: SH064

Version/Date: v3 02/18

## User Guide:

Please ensure that when this Douche kit is not in use that the isolating valve is turned in the off position. Failure to do this may lead to a build up of pressure in the head and hose causing a leak to occur.