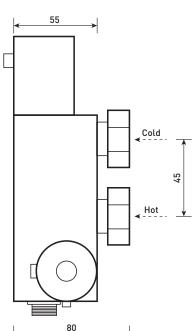

Technical Data Sheet

Range: Douch Kits

Type: Minimalist Round Douche Kit

Code: SH064

Version/Date: v3 02/18

## User Guide:

Please ensure that when this Douche kit is not in use that the isolating valve is turned in the off position. Failure to do this may lead to a build up of pressure in the head and hose causing a leak to occur.