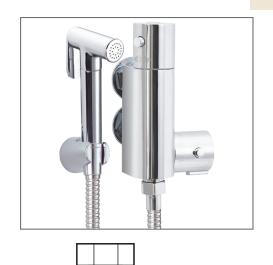

Technical Data Sheet

Range: Douch Kits

Type: Minimalist Round Douche Kit

Code: SH064

Version/Date: v3 02/18

## User Guide:

Please ensure that when this Douche kit is not in use that the isolating valve is turned in the off position. Failure to do this may lead to a build up of pressure in the head and hose causing a leak to occur.