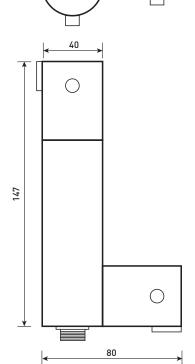

Technical Data Sheet

Range: Douch Kits

Type: Minimalist Round Douche Kit

Code: SH064

Version/Date: v3 02/18