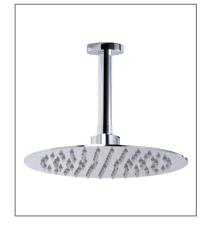

| Phoenix                 | Range:        | Showering Solutions          |
|-------------------------|---------------|------------------------------|
| DESIGNED FOR <b>YOU</b> | Туре:         | Stainless Steel Shower Heads |
|                         | Code:         | SH046                        |
| Technical Data Sheet    | Version/Date: | v1 1/17                      |