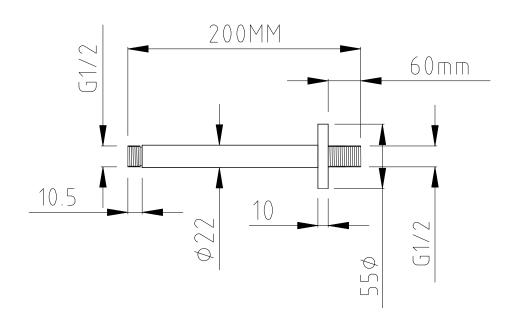

Notes: Drawings may not be to scale. All dimensions in mm unless otherwise stated. Information correct at time of printing but subject to change at any time.