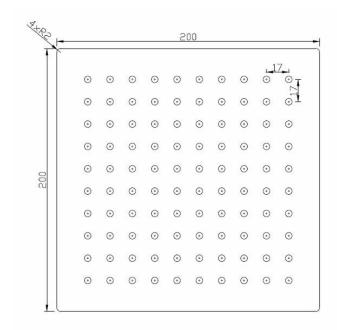

Technical Data Sheet

Range: Shower Heads

Type: Stainless Steel Slimline Square

Code: SH037

Version/Date: v1 7/16

Information:

Finishes:

Chrome