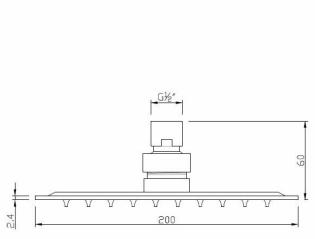

Technical Data Sheet

Range: Shower Heads

Type: Stainless Steel Slimline Square

Code: SH037

Version/Date: v1 7/16

Information:

Finishes:

Chrome