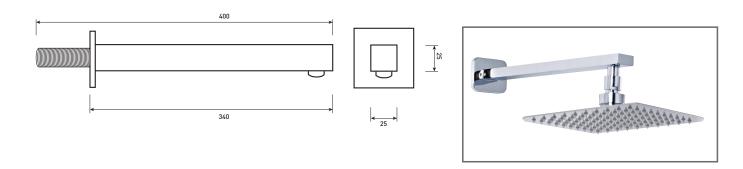

Technical Data Sheet

Range: Shower Heads

Type: Stainless Steel Slimline Square

Code: SH037

Version/Date: v1 7/16

Information:

Finishes:

Chrome