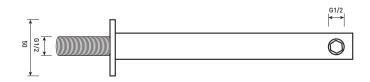

Technical Data Sheet

Range: Shower Heads

Type: Stainless Steel Slimline Square

Code: SH037

Version/Date: v1 7/16

Information:

Finishes:

Chrome