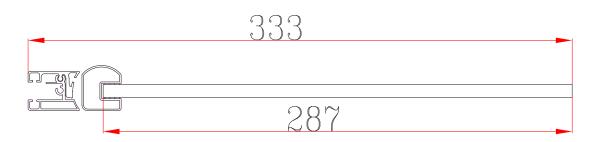

Range: Shower Enclosures

Type: Hinged Return Panel

Code: S05001

Version/Date: v1 07/17

Information: Easy clean glass, Lifetime guarantee, Tempered safety glass.

Height: 200cm

Finishes:

<u>Guarantee/Aftercare</u>: During installation extra care must be taken to avoid damaging the fittings. We provide a guarantee against faulty manufacture or materials (excluding serviceable parts), providing they have been installed, cared for and used in accordance with our instructions and good plumbing practice.