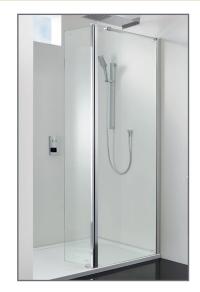

Range: Shower Enclosures

Type: Hinged Return Panel

Code: S05001

Version/Date: v1 07/17

Information: Easy clean glass, Lifetime guarantee, Tempered safety glass.

Height: 200cm

Finishes:

<u>Guarantee/Aftercare</u>: During installation extra care must be taken to avoid damaging the fittings. We provide a guarantee against faulty manufacture or materials (excluding serviceable parts), providing they have been installed, cared for and used in accordance with our instructions and good plumbing practice.