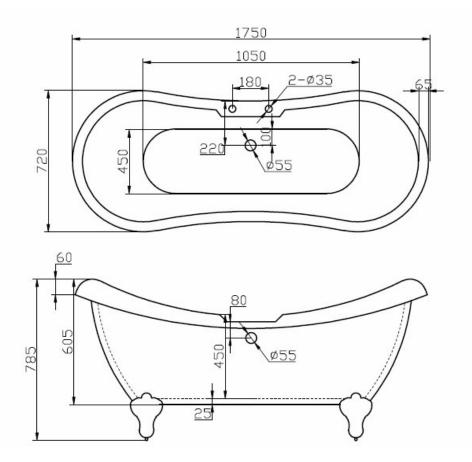

In line with the CE standards for this type of product, there may be a manufacturers tolerance of approximately +/- 2% on the overall dimensions and finish on these products. As per our terms and conditions of guarantee, we cannot be held responsible for the use of dimensions shown for first fix without the actual products on site. All dimensions stated are nominal and are subject to manufacturing tolerances. Finishes:

Notes: Drawings may not be to scale. All dimensions in mm unless otherwise stated. Information correct at time of printing but subject to change at any time.