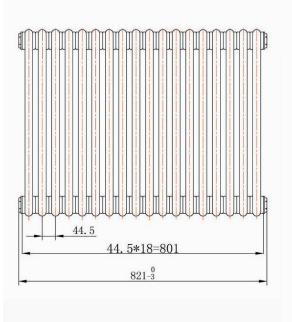

| Phoenix                 | Range:         | Radiators                 |
|-------------------------|----------------|---------------------------|
| DESIGNED FOR <b>YOU</b> | Type:<br>Code: | Nicole 3 Column 600 x 821 |
| Technical Data Sheet    | Version/Date:  | v1 06/20                  |

600 x 821 Image Shown

These products are designed as a warmer of dry towels. Placing wet towels or garments on these products may result in the deterioration of the surface finish.

Finishes:

White

(20)

Information: