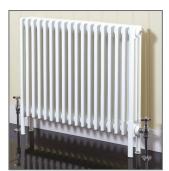

600 x 821 Image Shown

These products are designed as a warmer of dry towels. Placing wet towels or garments on these products may result in the deterioration of the surface finish.

Finishes:

White

(20)

Information: