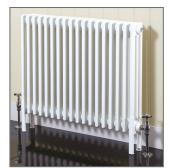

600 x 821 Image Shown

These products are designed as a warmer of dry towels. Placing wet towels or garments on these products may result in the deterioration of the surface finish.

Finishes:

White

(20)

Information: