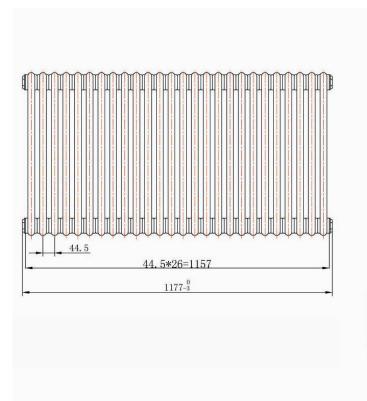

Finishes:

White

| Phoenix                 | Range:         | Radiators                  |
|-------------------------|----------------|----------------------------|
| DESIGNED FOR <b>YOU</b> | Type:<br>Code: | Nicole 3 Column 600 x 1177 |
| Technical Data Sheet    | Version/Date:  | v1 06/20                   |