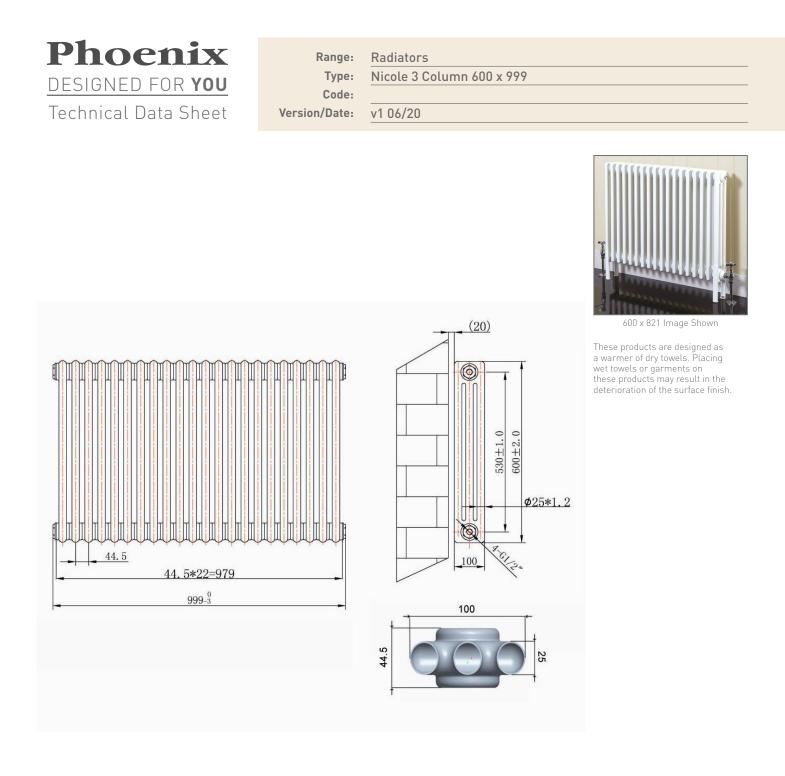

| Phoenix                 | Range:         | Radiators                 |
|-------------------------|----------------|---------------------------|
| DESIGNED FOR <b>YOU</b> | Type:<br>Code: | Nicole 3 Column 600 x 821 |
| Technical Data Sheet    | Version/Date:  | v1 06/20                  |

600 x 821 Image Shown

These products are designed as a warmer of dry towels. Placing wet towels or garments on these products may result in the deterioration of the surface finish.

Finishes:

White

(20)

Information: