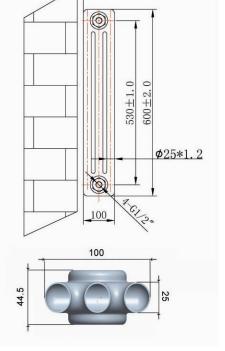

| Phoenix                 | Range:         | Radiators                 |
|-------------------------|----------------|---------------------------|
| DESIGNED FOR <b>YOU</b> | Type:<br>Code: | Nicole 3 Column 600 x 821 |
| Technical Data Sheet    | Version/Date:  | v1 06/20                  |

600 x 821 Image Shown

These products are designed as a warmer of dry towels. Placing wet towels or garments on these products may result in the deterioration of the surface finish.

Finishes:

White

(20)

Information: