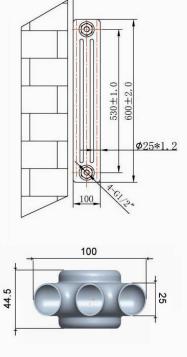

Finishes:

White

| Phoenix                 | Range:         | Radiators                  |
|-------------------------|----------------|----------------------------|
| DESIGNED FOR <b>YOU</b> | Type:<br>Code: | Nicole 3 Column 600 x 1177 |
| Technical Data Sheet    | Version/Date:  | v1 06/20                   |