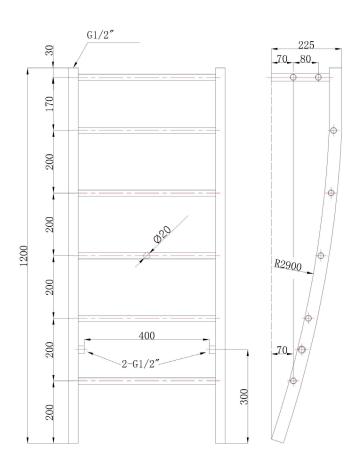

## Information:

| Height | Width | Tapping<br>Centres | Wall to Pipe Centres | Watts | BTU's | Code  |
|--------|-------|--------------------|----------------------|-------|-------|-------|
| 1200   | 500   | 400                | 110                  | 240   | 820   | RA904 |