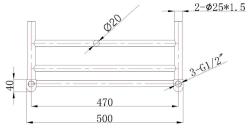

## Information:

| Height | Width | Tapping<br>Centres | Wall to Pipe Centres | Watts | BTU's | Code  |
|--------|-------|--------------------|----------------------|-------|-------|-------|
| 1200   | 500   | 400                | 110                  | 240   | 820   | RA904 |