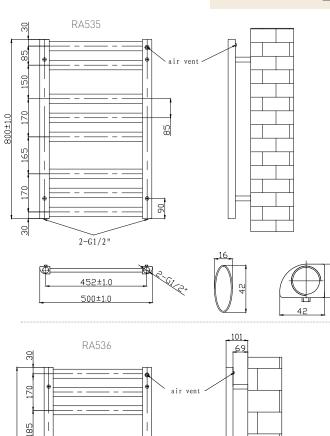

## Information:

| iniornation. |       |              |                      |       |       |       |
|--------------|-------|--------------|----------------------|-------|-------|-------|
| Height       | Width | Pipe Centres | Wall to Pipe Centres | Watts | BTU's | Code  |
| 800          | 500   | 452          | 85                   | 341   | 1163  | RA535 |
| 1200         | 500   | 452          | 85                   | 511   | 1745  | RA536 |
| 1600         | 500   | 452          | 85                   | 708   | 2415  | RA537 |