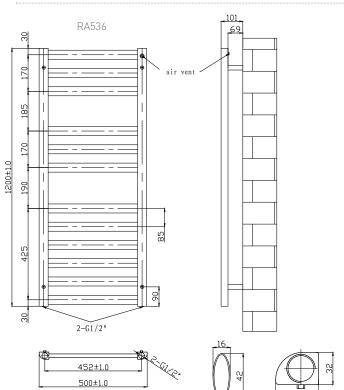

## Information:

| iniornation. |       |              |                      |       |       |       |
|--------------|-------|--------------|----------------------|-------|-------|-------|
| Height       | Width | Pipe Centres | Wall to Pipe Centres | Watts | BTU's | Code  |
| 800          | 500   | 452          | 85                   | 341   | 1163  | RA535 |
| 1200         | 500   | 452          | 85                   | 511   | 1745  | RA536 |
| 1600         | 500   | 452          | 85                   | 708   | 2415  | RA537 |