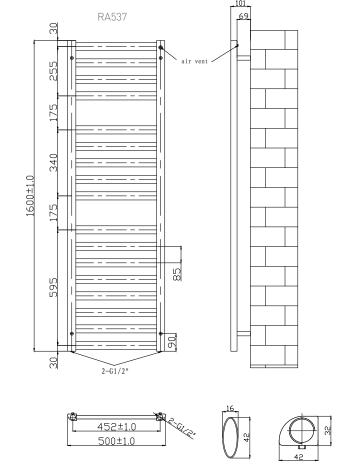

## Information:

| iniornation. |       |              |                      |       |       |       |
|--------------|-------|--------------|----------------------|-------|-------|-------|
| Height       | Width | Pipe Centres | Wall to Pipe Centres | Watts | BTU's | Code  |
| 800          | 500   | 452          | 85                   | 341   | 1163  | RA535 |
| 1200         | 500   | 452          | 85                   | 511   | 1745  | RA536 |
| 1600         | 500   | 452          | 85                   | 708   | 2415  | RA537 |