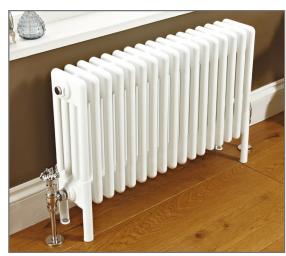

Technical Data Sheet

Range: Radiators

Type: Nicole 4 Column

Code: RA413

Version/Date: v3 01/19

600 x 1010 Image Shown