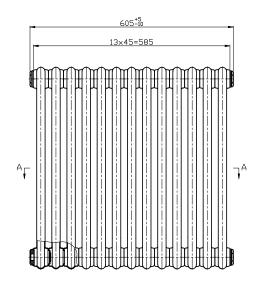

## Information:

| Height | Width | Tapping<br>Centres | Wall to Pipe Centres | Watts | BTU's | Code  |
|--------|-------|--------------------|----------------------|-------|-------|-------|
| 600    | 605   | 605                | 82                   | 1539  | 5250  | RA413 |