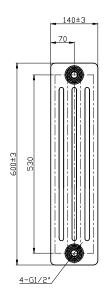

## Information:

| Height | Width | Tapping<br>Centres | Wall to Pipe Centres | Watts | BTU's | Code  |
|--------|-------|--------------------|----------------------|-------|-------|-------|
| 600    | 605   | 605                | 82                   | 1539  | 5250  | RA413 |