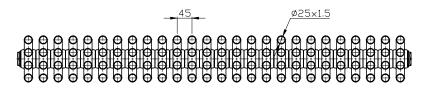

## Information:

| Height | Width | Tapping<br>Centres | Wall to Pipe Centres | Watts | BTU's | Code  |
|--------|-------|--------------------|----------------------|-------|-------|-------|
| 400    | 1190  | 1190               | 82                   | 2068  | 7055  | RA412 |