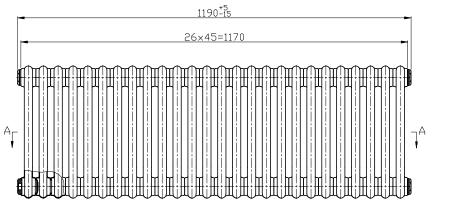

Technical Data Sheet

Range: Radiators

Type: Nicole 4 Column

Code: RA412

Version/Date: v3 01/19

600 x 1010 Image Shown

A - A

## Information:

| Height | Width | Tapping<br>Centres | Wall to Pipe Centres | Watts | BTU's | Code  |
|--------|-------|--------------------|----------------------|-------|-------|-------|
| 400    | 1190  | 1190               | 82                   | 2068  | 7055  | RA412 |