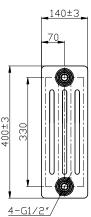

## Information:

| Height | Width | Tapping<br>Centres | Wall to Pipe Centres | Watts | BTU's | Code  |
|--------|-------|--------------------|----------------------|-------|-------|-------|
| 400    | 1190  | 1190               | 82                   | 2068  | 7055  | RA412 |