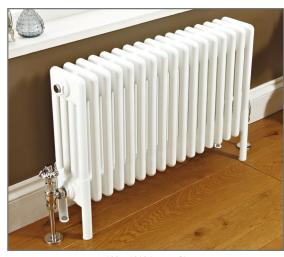

Technical Data Sheet

Range: Radiators

Type: Nicole 4 Column

Code: RA412

Version/Date: v3 01/19

600 x 1010 Image Shown

A - A

These products are designed as a warmer of dry towels. Placing wet towels or garments on these products may result in the deterioration of the surface finish.

Finishes:

White

Guarantee/Aftercare: During installation extra care must be taken to avoid damaging the fittings. We provide a guarantee against faulty manufacture or materials (excluding serviceable parts), providing they have been installed, cared for and used in accordance with our instructions and good plumbing practice. All products installed in a commercial environment carry a 12 month guarantee. We cannot be held responsible for the use of incorrect dimensions shown for first fix without the actual products on site.