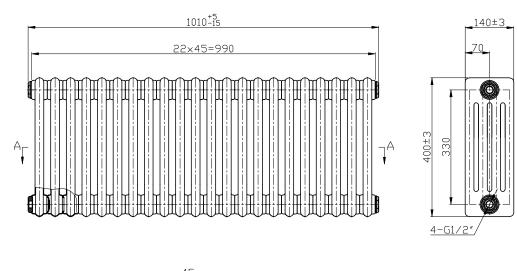

## 45 <u>Ø25×1.5</u> Φ Φ Ð β Ð Ð ₿ Ð Ð 色 Ø Ø θ Ð þ Ø bЫ Ю Θ Ø Ø Ð Ð Ð

A-A

## Information:

| 400    | 1010  | 1010               | 82                   | 1750  | 5970  | RA411 |
|--------|-------|--------------------|----------------------|-------|-------|-------|
| Height | Width | Tapping<br>Centres | Wall to Pipe Centres | Watts | BTU's | Code  |