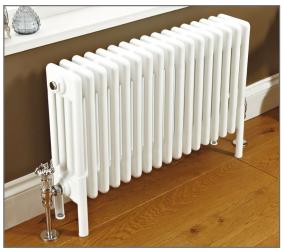

| Phoenix Range: Radiators   DESIGNED FOR YOU Type: Nicole 4 Column   Code: RA411   Version/Date: v3 01/19 | Type:<br>Code: | RA411    |
|----------------------------------------------------------------------------------------------------------|----------------|----------|
| Technical Data Sheet Version/Date: v3 01/19                                                              | Version/Date:  | v3 01/19 |



600 x 1010 Image Shown

Finishes:

White



## 45 <u>Ø25×1.5</u> Φ Φ Ð β Ð Ð ₿ Ð Ð 色 Ø Ø θ Ð þ Ø bЫ Ю Θ Ø Ø Ð Ð Ð

A-A

## Information:

| 400    | 1010  | 1010               | 82                   | 1750  | 5970  | RA411 |
|--------|-------|--------------------|----------------------|-------|-------|-------|
| Height | Width | Tapping<br>Centres | Wall to Pipe Centres | Watts | BTU's | Code  |

These products are designed as a warmer of dry towels. Placing wet towels or garments on these products may result in the deterioration of the surface finish.

<u>Guarantee/Aftercare</u>: During installation extra care must be taken to avoid damaging the fittings. We provide a guarantee against faulty manufacture or materials (excluding serviceable parts), providing they have been installed, care