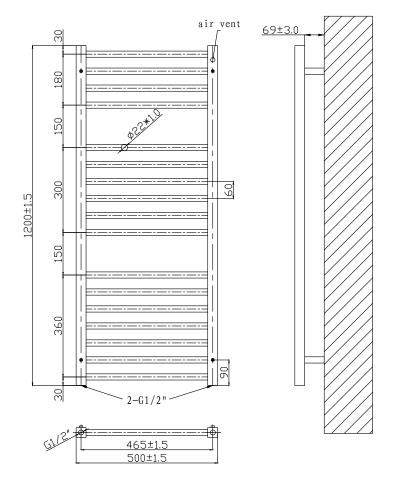

Range: Radiators
Type: Roscoe
Code: RA341

Version/Date: v1 02/16

1200 x 500 Image Shown

## Information:

| Height | Width | Pipe<br>Centres | Wall to Pipe Centres | Watts | BTU's | Code  |
|--------|-------|-----------------|----------------------|-------|-------|-------|
| 1200   | 500   | 465             | 87                   | 531   | 1812  | RA341 |