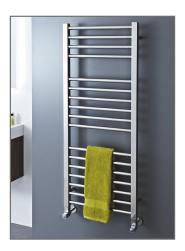

Range: Radiators
Type: Roscoe
Code: RA341

Version/Date: v1 02/16

1200 x 500 Image Shown

This product is designed as a warmer of dry towels. Placing wet towels or garments on this product may result in the deterioration of the surface finish.

<u>Guarantee/Aftercare</u>: During installation extra care must be taken to avoid damaging the fittings. We provide a guarantee against faulty manufacture or materials (excluding serviceable parts), providing they have been installed, cared for and used in accordance with our instructions and good plumbing practice. All products installed in a commercial environment carry a 12 month guarantee. We cannot be held responsible for the use of incorrect dimensions shown for first fix without the actual products on site.