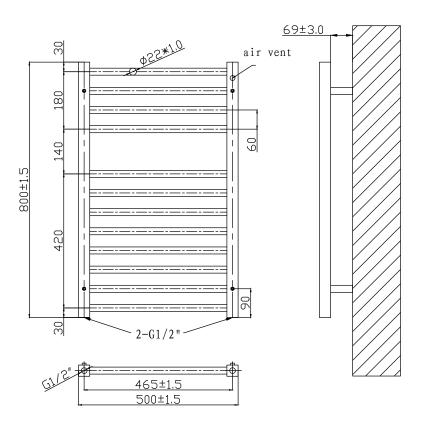

## Information:

| 800    | 500   | 465             | 87                   | 367   | 1252  | RA340 |
|--------|-------|-----------------|----------------------|-------|-------|-------|
| Height | Width | Pipe<br>Centres | Wall to Pipe Centres | Watts | BTU's | Code  |
|        |       |                 |                      |       |       |       |

Finishes:

Stainless Steel

Notes: Drawings may not be to scale. All dimensions in mm unless otherwise stated. Information correct at time of printing but subject to change at any time.