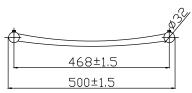

## Information:

| Height | Width | Pipe<br>Centres | Wall to Pipe Centres | Watts | BTU's | Code  |
|--------|-------|-----------------|----------------------|-------|-------|-------|
| 800    | 500   | 468             | 87                   | 324   | 1124  | RA330 |