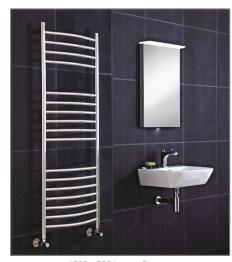

Technical Data Sheet

Range: Radiators

Type: Thame Curved

69±3.0

Code: RA330

Version/Date: v1 02/16

1500 x 500 Image Shown