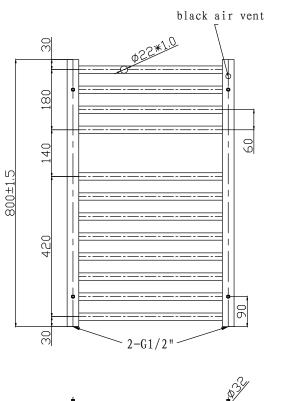

Technical Data Sheet

Range: Radiators

Type: Thame Curved

69±3.0

Code: RA330

Version/Date: v1 02/16

1500 x 500 Image Shown

## Information:

| Height | Width | Pipe<br>Centres | Wall to Pipe Centres | Watts | BTU's | Code  |
|--------|-------|-----------------|----------------------|-------|-------|-------|
| 800    | 500   | 468             | 87                   | 324   | 1124  | RA330 |