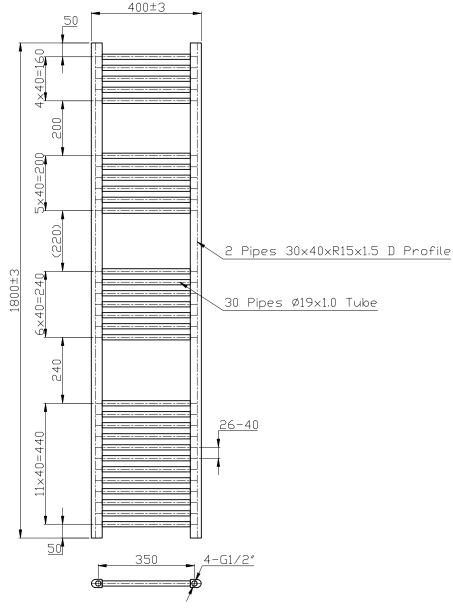

l ... f . ti

| 1800         | 400   | 350             | 75                   | 788   | 2689  | RA203 |
|--------------|-------|-----------------|----------------------|-------|-------|-------|
| Height       | Width | Pipe<br>Centres | Wall to Pipe Centres | Watts | BTU's | Code  |
| Information: |       |                 |                      |       |       |       |

Notes: Drawings may not be to scale. All dimensions in mm unless otherwise stated. Information correct at time of printing but subject to change at any time.