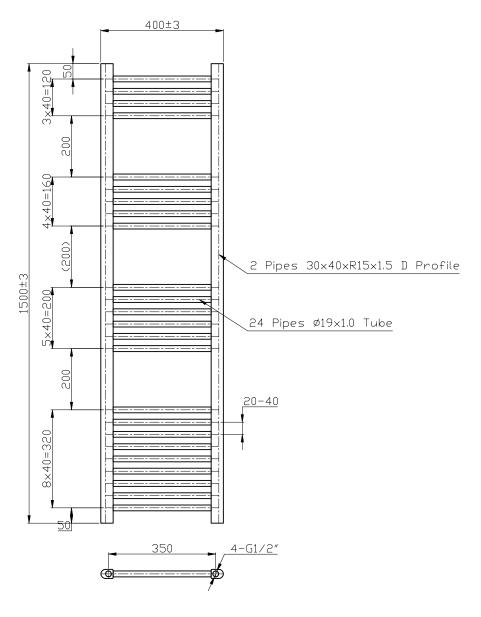

## Information:

| Height | Width | Pipe<br>Centres | Wall to Pipe Centres | Watts | BTU's | Code  |
|--------|-------|-----------------|----------------------|-------|-------|-------|
| 1500   | 400   | 350             | 75                   | 648   | 2210  | RA202 |