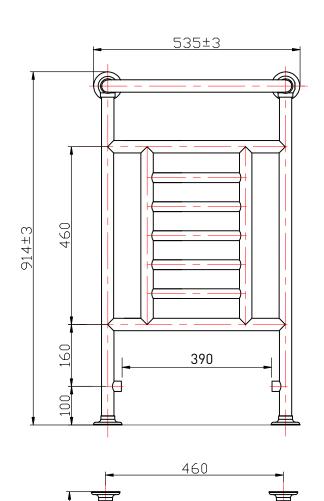

## Information:

| Height | Width | Pipe<br>Centres | Wall to Pipe Centres | Watts | BTU's | Code  |
|--------|-------|-----------------|----------------------|-------|-------|-------|
| 914    | 535   | 295             | 97                   | 229   | 774   | RA112 |