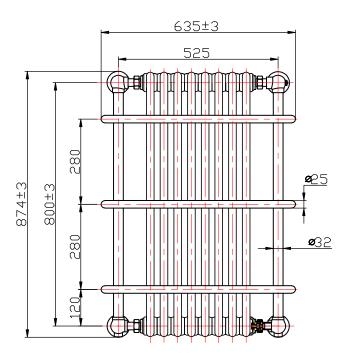

Range: Radiators Type: Helena Code: **RA110** Version/Date: v1 02/20

Technical Data Sheet