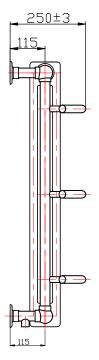

Range: Radiators Type: Helena Code: **RA110** Version/Date: v1 02/20

Technical Data Sheet