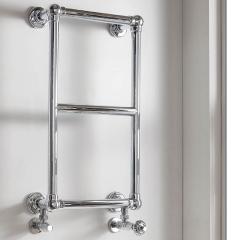

Information:

| Watts | BTU's |
|-------|-------|
| 162   | 552   |

These products are designed as a warmer of dry towels. Placing wet towels or garments on these products may result in the deterioration of the surface finish.