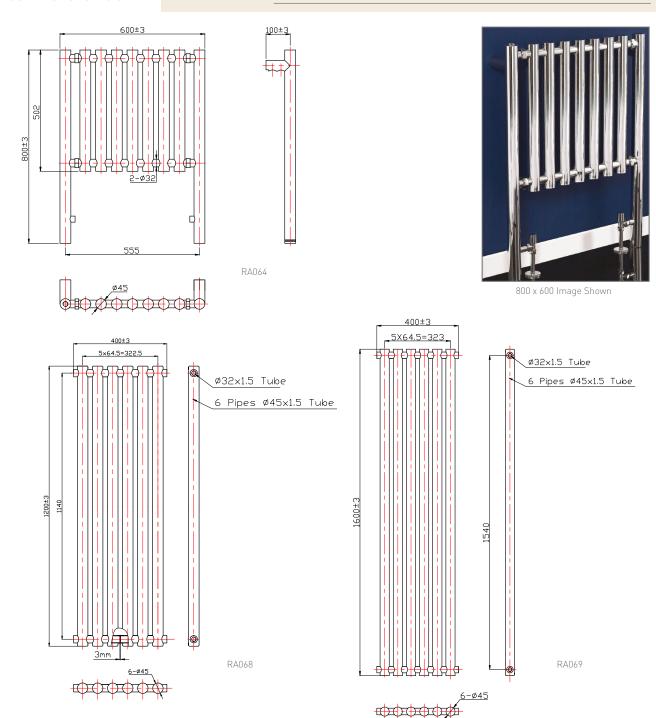

## Information:

| Height | Width | Tapping Centres | Wall to Pipe Centres | Watts | BTU's | Code  |
|--------|-------|-----------------|----------------------|-------|-------|-------|
| 800    | 600   | 460             | 100                  | 645   | 2200  | RA064 |
| 1200   | 400   | 400             | 51                   | 559   | 1908  | RA068 |
| 1600   | 400   | 400             | 51                   | 732   | 2498  | RA069 |