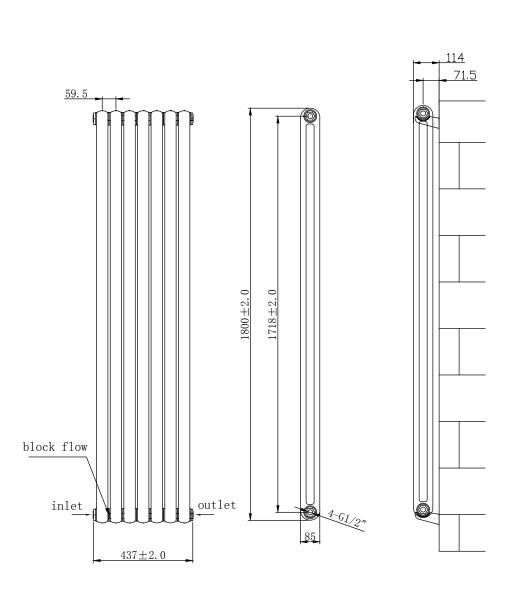

Technical Data Sheet

Range: Radiators

Type: Lilly

Code: RA035 RA145

Version/Date: v4 01/19

## Information:

| Height | Width | Tapping<br>Centres | Wall to Pipe Centres | Watts | BTU's | Code        |
|--------|-------|--------------------|----------------------|-------|-------|-------------|
| 1800   | 437   | 437                | 75                   | 1815  | 6191  | RA035/RA145 |