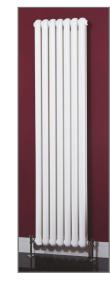

Technical Data Sheet

Range: Radiators

Type: Lilly

Code: RA035 RA145

Version/Date: v4 01/19

This product is designed as a warmer of dry towels. Placing wet towels or garments on this product may result in the deterioration of the surface finish.

Guarantee/Aftercare: During installation extra care must be taken to avoid damaging the fittings. We provide a guarantee against faulty manufacture or materials (excluding serviceable parts), providing they have been installed, cared for and used in accordance with our instructions and good plumbing practice. All products installed in a commercial environment carry a 12 month guarantee. We cannot be held responsible for the use of incorrect dimensions shown for first fix without the actual products on site. All dimensions stated are nominal and are subject to manufacturing tolerances.