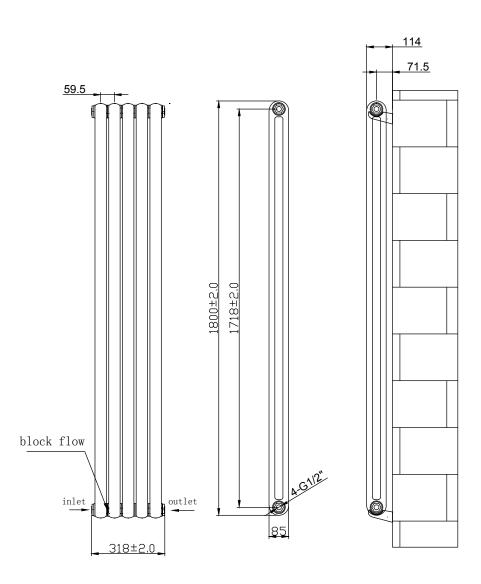

## Information:

| Height | Width | Tapping<br>Centres | Wall to Pipe Centres | Watts | BTU's | Code        |
|--------|-------|--------------------|----------------------|-------|-------|-------------|
| 1800   | 318   | 318                | 75                   | 1296  | 4420  | RA034/RA144 |