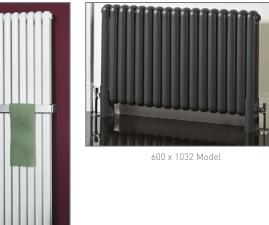

1800 x 437 Model

| BTU's | Code        |
|-------|-------------|
| 5621  | RA033/RA143 |
| 1     |             |

Guarantee/Aftercare: During installation extra care must be taken to avoid damaging the fittings. We provide a guarantee against faulty manufacture or materials (excluding serviceable parts), providing they have been installed, cared for and used in accordance with our instructions and good plumbing practice. All products installed in a commercial environment carry a 12 month guarantee. We cannot be held responsible for the use of incorrect dimensions shown for first fix without the actual products on site. Finishes: Anthracite