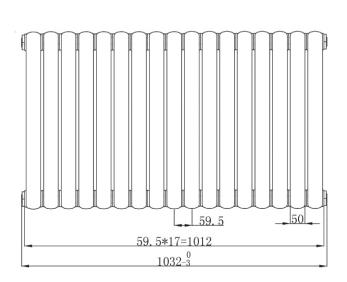

1800 x 437 Model

| BTU's | Code        |
|-------|-------------|
| 5621  | RA033/RA143 |
| 1     |             |

Guarantee/Aftercare: During installation extra care must be taken to avoid damaging the fittings. We provide a guarantee against faulty manufacture or materials (excluding serviceable parts), providing they have been installed, cared for and used in accordance with our instructions and good plumbing practice. All products installed in a commercial environment carry a 12 month guarantee. We cannot be held responsible for the use of incorrect dimensions shown for first fix without the actual products on site. Finishes: Anthracite