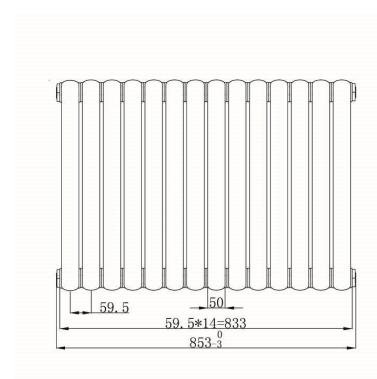

## Information:

| Height | Width | Tapping<br>Centres | Wall to Pipe Centres | Watts | BTU's | Code        |
|--------|-------|--------------------|----------------------|-------|-------|-------------|
| 600    | 853   | 853                | 75                   | 1357  | 4629  | RA032/RA142 |