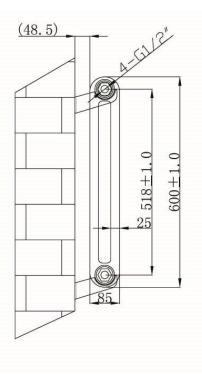

## Information:

| Height | Width | Tapping<br>Centres | Wall to Pipe Centres | Watts | BTU's | Code        |
|--------|-------|--------------------|----------------------|-------|-------|-------------|
| 600    | 853   | 853                | 75                   | 1357  | 4629  | RA032/RA142 |