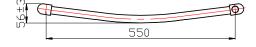

## Information:

| Height | Width | Pipe<br>Centres | Wall to Pipe Centres | Watts | BTU's | Code  |
|--------|-------|-----------------|----------------------|-------|-------|-------|
| 800    | 600   | 550             | 80-95                | 460   | 1571  | RA022 |