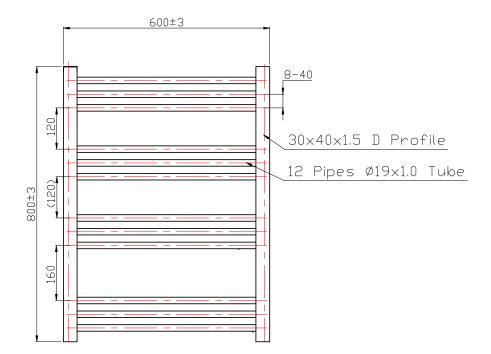

## Information:

| Height | Width | Pipe<br>Centres | Wall to Pipe Centres | Watts | BTU's | Code  |
|--------|-------|-----------------|----------------------|-------|-------|-------|
| 800    | 600   | 550             | 80-95                | 460   | 1571  | RA022 |